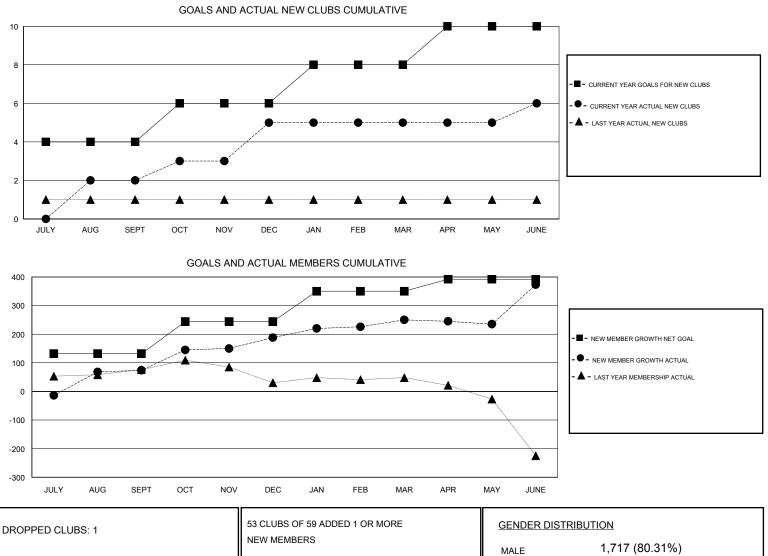

## District 324A5

Results as of: 6/30/2017

| GMT: OPEN     |               | L           | OCATION INDIA | _                                |                                                                |                                                              | GMT CA                                             |  |
|---------------|---------------|-------------|---------------|----------------------------------|----------------------------------------------------------------|--------------------------------------------------------------|----------------------------------------------------|--|
|               | Clut          | )S          |               | Members<br>RESULTS FOR 2016-2017 |                                                                |                                                              |                                                    |  |
|               | RESULTS FOR   | R 2016-2017 |               |                                  |                                                                |                                                              |                                                    |  |
| QUARTER       | NEW CLUB GOAL | NEW CLUBS   | DROPPED CLUBS | QUARTER                          | NEW MEMBER GROWTH<br>NET GOAL (not reinstated<br>or transfers) | NEW MEMBER<br>GROWTH ACTUAL (not<br>reinstated or transfers) | DROPPED<br>MEMBERS ACTUAL<br>(including transfers) |  |
| JULY/AUG/SEPT | 4             | 2           | 0             | JULY/AUG/SEPT                    | 132                                                            | 148                                                          | 74                                                 |  |
| OCT/NOV/DEC   | 2             | 3           | 1             | OCT/NOV/DEC                      | 112                                                            | 155                                                          | 41                                                 |  |
| JAN/FEB/MAR   | 2             | 0           | 0             | JAN/FEB/MAR                      | 106                                                            | 73                                                           | 11                                                 |  |
| APR/MAY/JUNE  | 2             | 1           | 0             | APR/MAY/JUNE                     | 42                                                             | 210                                                          | 87                                                 |  |

| DROPPED CLUBS: 1 |     |                           | <u></u>                                                         |                |     |
|------------------|-----|---------------------------|-----------------------------------------------------------------|----------------|-----|
|                  |     | NEW MEMBERS               | MALE                                                            | 1,717 (80.31%) |     |
|                  |     |                           | FEMALE                                                          | 421 (19.69%)   |     |
| DROPPED MEMBERS  |     |                           |                                                                 |                |     |
| DECEASED         | 6   | CLICK HERE FOR CUMULATIVE | TOTAL FAMILY UNIT MEMBERS<br>FAMILY MEMBERS PAYING HALF<br>DUES |                | 490 |
| CLUB CANCELLED   | 4   | MEMBERSHIP DATA           |                                                                 |                | 000 |
| OTHER            | 203 |                           |                                                                 |                | 293 |
| TOTAL            | 213 |                           |                                                                 |                |     |
|                  |     |                           |                                                                 |                |     |